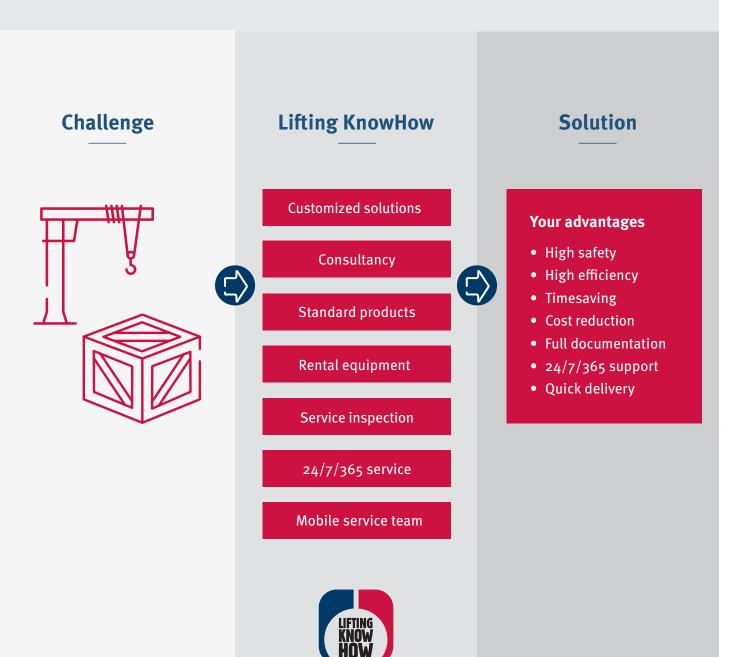

## **Lifting KnowHow**

Lifting KnowHow is about safety and our efforts to reduce the number of accidents that occur during lifting. For many years, we have delivered innovative solutions to our customers' lifting problems, and through this we have developed extensive expertise and experience.

Learn more about our Lifting KnowHow - visit our website.