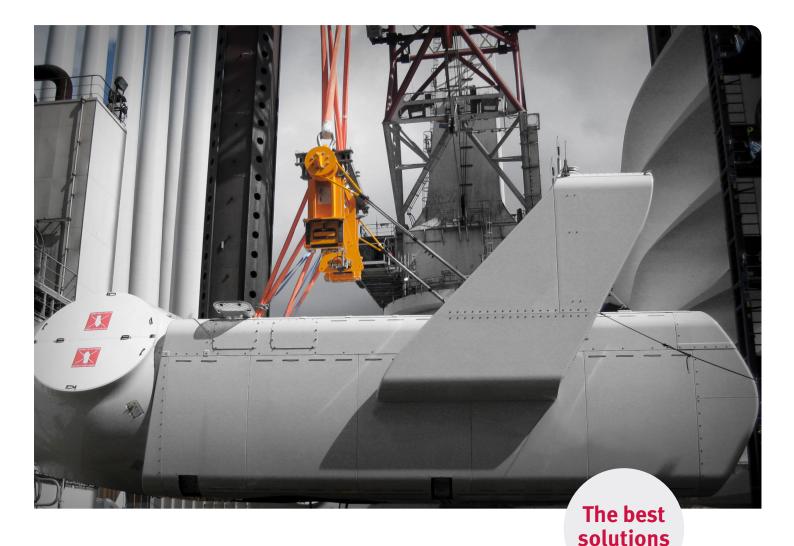

## **Best-in-Class Engineering**

Our customers in the renewable energy industry are challenged with some of the most complex and heavy lifting tasks, when they have to move items such as nacelles, blades or other large components. It is our job to make sure those jobs can be performed in a safe and smooth way.

Our engineers are experts in designing and constructing customized lifting solutions. Our team consists of 10+ engineers and engineering technicians who all work in our "Solution Center". They have both the experience and technical skills, and they have done it all from small and simple lifting beams to large complex tools with mechanical functions.

Let us know your lifting challenge and we will find the best solution!