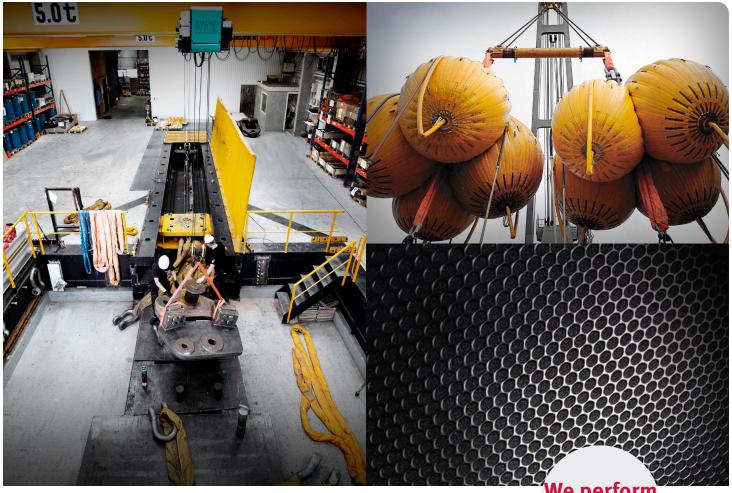

## Our load test facilities

### In-house test center

We have multiple in-house test centers where we can test up to 1,430 ton. Heavier test loads are performed in collaboration with our external partners.

In our horizontal test bench, we carry out pull tests and breaking tests. We test subjects such as steel wire rope, lifting chains, lifting beams etc. The special design of the bench enables us to do pull tests (angle tests) of subjects up to 500 ton and 7 meters wide.

Our test bench is equipped with precise sensors that will reveal any elongation. The test can be video filmed and delivered to you as documentation. All tests are performed in a controlled and safe environment.

## **Water Weights**

Water Weights are specially designed bags that allow testing of very heavy loads such as cranes, bridges and flight decks. Water Weights typically weigh less than 2% of the achievable load, the remaining 98% is water.