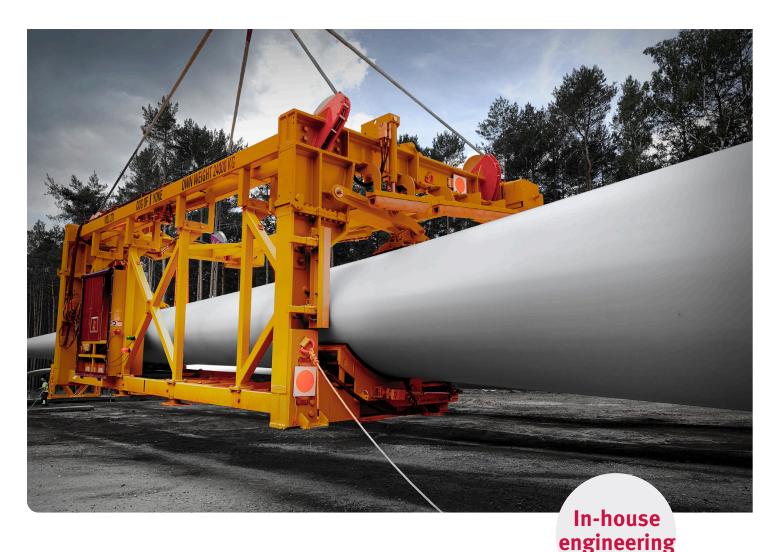

## **Best-in-Class Engineering**

Our customers in the renewable energy industry are challenged with some of the most complex and heavy lifting tasks, when they have to move items such as nacelles, blades or other large components. It is our job to make sure those jobs can be performed in a safe and smooth way.

Our engineers are experts in designing and constructing customized lifting solutions. Our team consists of 10+ engineers and engineering technicians who all work in our "Solution Center". They have both the experience and technical skills, and they have done it all from small and simple lifting beams to large complex tools with mechanical functions.

## We offer the following services:

- · Design of lifting and handling equipment
- Project management
- CE marking of equipment according to the Machinery Directive 2006/42/EF
- Structural analysis
- Rigging calculations
- Design according to EN/DNVGL/ASME
- User manuals
- Risk assessment
- 3D and 2D drawings
- 3D print
- · Manufacture in own production unit
- Load test in our test facilities
- SAT and FAT (Site- & Factory Acceptance Test)