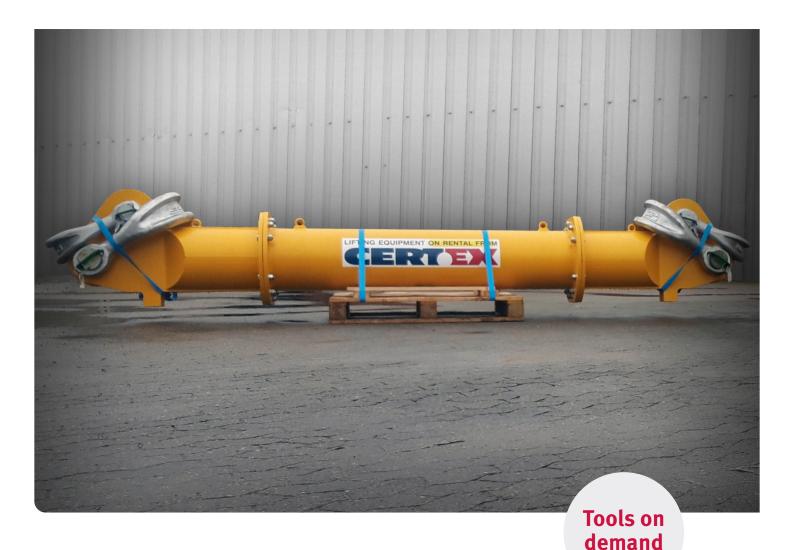

# Rental equipment

Rental enables you to have temporary access to a complete set-up of lifting tools, convenient for project based operations.

We know it is crucial to have the right lifting equipment ready for use and adapted to the different phases of projects.

CERTEX rents equipment which is tested and checked in accordance with existing regulations and includes certificate.

A range of standard equipment is available for rental from our warehouse and upon request we can also provide special items.

## **Our Equipment Range**

- Jacks
- Dynamometers
- Heavy-duty cargo skates
- Crane weighers
- · Lifting magnets
- Lifting beams
- Lifting clamps
- Round slings
- Shackles (up to WLL 500 t)
- Lubrication devices
- Spooling machines (up to WLL 80 t)
- · Hoists, trolleys and winches
- Tension machines
- Water Weights