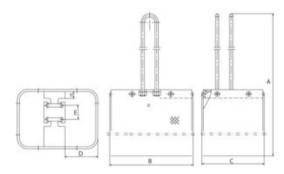

Blackline BK products are suitable to be used in theatres and entertainment industry.

Material: PVC-coated canvas, steel frame/holding pillars.

Finish: Black.

| Part code     | For hoist             | A mm | B mm | C mm | D<br>mm | E<br>mm | Delivery time |
|---------------|-----------------------|------|------|------|---------|---------|---------------|
| 5097PCB100300 | Chain Block PCB 0,5 t | 360  | 120  | 90   | 47      | 20      | 3             |
| 5097PCB100301 | Chain Block PCB 1 t   | 412  | 145  | 90   | 47      | 27      | 3             |

## Blueprint