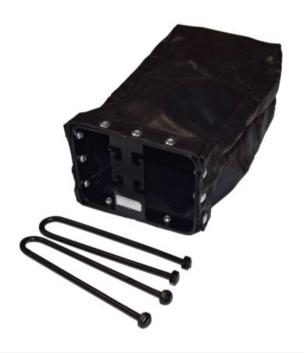

## **Chain Bag POWERTEX**

## **Product information**

POWERTEX Chain bags are durable and designed to be easily mounted to chain blocks. They can contain up to 10 meter of chains.

- Universal Fits many brands and models of chain hoists in the market
- Easy to mount without dismantling the hoist
- Comes in two different sizes
- The chain bags can be combined with POWERTEX Chain Block both Blackline BK and standard S1 and S2 versions.

Blackline BK products are suitable to be used in theatres and entertainment industry.

Material: PVC-coated canvas, steel frame/holding pillars.

Finish: Black.

| Part code     | For hoist             | A mm | B mm | C mm | D<br>mm | E<br>mm | Delivery time |
|---------------|-----------------------|------|------|------|---------|---------|---------------|
| 5097PCB100300 | Chain Block PCB 0,5 t | 360  | 120  | 90   | 47      | 20      | 3             |
| 5097PCB100301 | Chain Block PCB 1 t   | 412  | 145  | 90   | 47      | 27      | 3             |