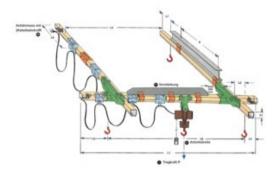

--------|---------------|
| 6005      | 0.08       | 90x6                | 4        | 300           | 100      | 3.5     | 240     | 35       | L8=L1 - (L3+L5) | 30            |
| 6005      | 0.15       | 110x8               | 5        | 300           | 110      | 4.5     | 270     | 43,5     | L8=L1 - (L3+L5) | 30            |
| 6005      | 0.25       | 120x10              | 6        | 400           | 160      | 5.5     | 330     | 60       | L8=L1 - (L3+L5) | 30            |
| 6005      | 0.5        | 150x10              | 6        | 400           | 200      | 5.5     | 375     | 75       | L8=L1 - (L3+L5) | 30            |
| 6005      | 1          | 180x10              | 6        | 500           | 580      | 5.5     | 425     | 110      | L8=L1 - (L3+L5) | 30            |

# Blueprint