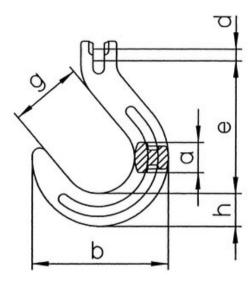

Finish: Violet powder coated.

Standard: EN 818-4

Note: Always verify if hooks without safety latch are allowed for your application.

Warning: Not to be heat-treated.

Safety factor: 4:1

Grade: 10

| Part code    | Code        | WLL<br>ton | EWL<br>mm | For chain Ø<br>mm | a<br>mm | b<br>mm | d<br>mm | e<br>mm | g<br>mm | h<br>mm | Weight<br>kg | Delivery time |
|--------------|-------------|------------|-----------|-------------------|---------|---------|---------|---------|---------|---------|--------------|---------------|
| 402300250330 | GHK/S-8-10  | 2.5        | 120       | 8                 | 25      | 118     | 10      | 120     | 64      | 29      | 1.04         | 30            |
| 402300400330 | GHK/S-10-10 | 4          | 140       | 10                | 32      | 143     | 12.5    | 140     | 76      | 35      | 1.74         | 30            |
| 402300670330 | GHK/S-13-10 | 6.7        | 170       | 13                | 40      | 170     | 16      | 170     | 89      | 42      | 3.38         | 30            |

## Blueprint