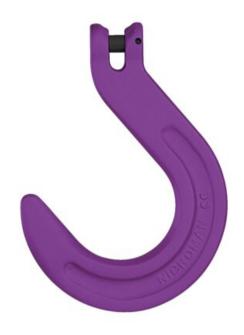

## Foundry Hook GHK/S Grade 10 - Clevis

## **Product information**

Foundry Hooks are hooks with a bigger opening without safety latch often used in foundries.

Material: Alloy steel.

Marking: According to standard, CE-marked Temperature range: -40°C up to 380°C

Finish: Violet powder coated.

Standard: EN 818-4

Note: Always verify if hooks without safety latch are allowed for your application.

Warning: Not to be heat-treated.

Safety factor: 4:1

Grade: 10

| Part code    | Code        | WLL<br>ton | EWL<br>mm | For chain Ø<br>mm | a<br>mm | b<br>mm | d<br>mm | e<br>mm | g<br>mm | h<br>mm | Weight<br>kg | Delivery time |
|--------------|-------------|------------|-----------|-------------------|---------|---------|---------|---------|---------|---------|--------------|---------------|
| 402300250330 | GHK/S-8-10  | 2.5        | 120       | 8                 | 25      | 118     | 10      | 120     | 64      | 29      | 1.04         | 30            |
| 402300400330 | GHK/S-10-10 | 4          | 140       | 10                | 32      | 143     | 12.5    | 140     | 76      | 35      | 1.74         | 30            |
| 402300670330 | GHK/S-13-10 | 6.7        | 170       | 13                | 40      | 170     | 16      | 170     | 89      | 42      | 3.38         | 30            |