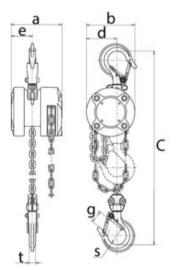

m housing, nickel-plated load chain in grade 10. Marking: Type plate with WLL, CE-marking and serial number. Finish: Surface treated aluminium.

Safety factor: 4:1

| Part code       | Code  | WLL<br>ton | Lifting height<br>m | Number of falls | Load chain<br>mm | Hand force max.<br>kg | Weight<br>kg | Delivery time |
|-----------------|-------|------------|---------------------|-----------------|------------------|-----------------------|--------------|---------------|
| 500100030250300 | CX003 | 0.25       | 2.5                 | 1               | 3,2 x 9,0        | 14,7                  | 2.2          | 30            |
| 500100050250300 | CX005 | 0.5        | 2.5                 | 1               | 4,3 x 12,1       | 18,6                  | 4.05         | 30            |

## Blueprint