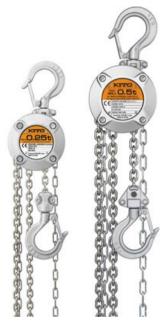

## Product information

The KITO chain block CX has a light-weight aluminium housing, and is the size of a coaster. The hooks are suitable for a larger intake and its compact measures enables maximum lifting height. Flush-mounted screws at the housing reduce the injury risk. The standard chain block is equipped with an overload protection.

Material: High impact aluminium housing, nickel-plated load chain in grade 10. Marking: Type plate with WLL, CE-marking and serial number. Finish: Surface treated aluminium.

Safety factor: 4:1

| Part code       | Code  | WLL<br>ton | Lifting height<br>m | Number of falls | Load chain<br>mm | Hand force max.<br>kg | Weight<br>kg | Delivery time |
|-----------------|-------|------------|---------------------|-----------------|------------------|-----------------------|--------------|---------------|
| 500100030250300 | CX003 | 0.25       | 2.5                 | 1               | 3,2 x 9,0        | 14,7                  | 2.2          | 30            |
| 500100050250300 | CX005 | 0.5        | 2.5                 | 1               | 4,3 x 12,1       | 18,6                  | 4.05         | 30            |