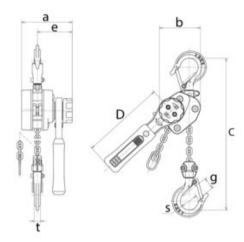

due to its smooth gear mechanism.

Material: High impact aluminium housing, nickel-plated load chain in grade 10.

Marking: CE-marked, Type plate with WLL, CE-marking and serial number.

Finish: Surface treated aluminium.

Safety factor: 4:1.

| Part code       | Code      | WLL<br>ton | Lifting height<br>m | Number of falls | Load chain<br>mm | Weight<br>kg | Delivery time |
|-----------------|-----------|------------|---------------------|-----------------|------------------|--------------|---------------|
| 500500030150040 | LX003S015 | 0.25       | 1.5                 | 1               | 3.2 x 9.0        | 1.7          | 30            |
| 500500050150040 | LX005S015 | 0.5        | 1.5                 | 1               | 4.3 x 12.0       | 2.7          | 30            |

## Blueprint