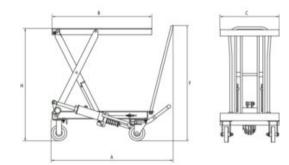

| Part code | GTIN No.      | WLL<br>ton | Model | Wheels diameter<br>mm | Platform size<br>mm | Min height<br>mm | Max. lifting height<br>mm | A mm  | B mm | C mm | F<br>mm | H<br>mm | Weight<br>kg | Delivery time |
|-----------|---------------|------------|-------|-----------------------|---------------------|------------------|---------------------------|-------|------|------|---------|---------|--------------|---------------|
| R3460201  | 8717365185977 | 0.2        | HTR20 | 125                   | 830 x 500           | 335              | 915                       | 1,100 | 830  | 500  | 1,010   | 335-915 | 76           | 30            |

## Blueprint