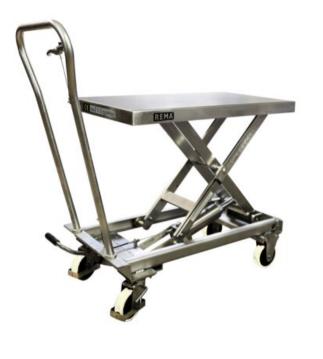

## Stainless steel mobile lifting table HTR

- 2 fixed wheels and 2 swivel wheels, 1 with a brake.
- Wheels material: Polyurethane.
- Mobile via push handle.
- Safety factor: 4:1

Marking: According to standard, CE-marked Standard: EN 1570, EN 12100