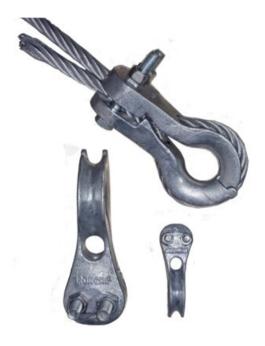

## **Product information**

A combination of wire rope clamp and thimble, approved for application in elevators and hoists. Two part thimble and recessed bolts, for easy mounting.

Material: Cast steel GS-60. Bolts and nuts in grade 8.8.

Finish: Hot dip galvanized.

**Note:** Before tightening the nuts, be sure that the steel wire rope is tight in the thimble groove.

| Part code    | Rope Ø range<br>mm | A mm | D<br>mm | d<br>mm | G<br>mm | L<br>mm | Delivery time |
|--------------|--------------------|------|---------|---------|---------|---------|---------------|
| 123100600100 | 5-6                | 12   | 36      | 16      | 26      | 74      | 30            |
| 123100950100 | 7-9.5              | 18   | 54      | 24      | 40      | 104     | 30            |
| 123101250100 | 10-12.5            | 25   | 74      | 30      | 58      | 144     | 30            |
| 123101650100 | 13-16.5            | 28   | 95      | 40      | 72      | 190     | 30            |
| 123102000100 | 17-20              | 37   | 166     | 68      | 80      | 244     | 30            |