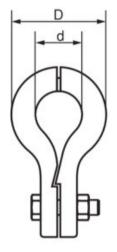

Finish: Hot dip galvanized.

**Note:** Before tightening the nuts, be sure that the steel wire rope is tight in the thimble groove.

| Part code    | Rope Ø range<br>mm | A mm | D<br>mm | d<br>mm | G<br>mm | L<br>mm | Delivery time |
|--------------|--------------------|------|---------|---------|---------|---------|---------------|
| 123100600100 | 5-6                | 12   | 36      | 16      | 26      | 74      | 30            |
| 123100950100 | 7-9.5              | 18   | 54      | 24      | 40      | 104     | 30            |
| 123101250100 | 10-12.5            | 25   | 74      | 30      | 58      | 144     | 30            |
| 123101650100 | 13-16.5            | 28   | 95      | 40      | 72      | 190     | 30            |
| 123102000100 | 17-20              | 37   | 166     | 68      | 80      | 244     | 30            |