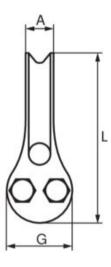

Finish: Hot dip galvanized.

**Note:** Before tightening the nuts, be sure that the steel wire rope is tight in the thimble groove.

| Part code    | Rope Ø range<br>mm | A mm | D<br>mm | d<br>mm | G<br>mm | L<br>mm | Delivery time |
|--------------|--------------------|------|---------|---------|---------|---------|---------------|
| 123100600100 | 5-6                | 12   | 36      | 16      | 26      | 74      | 30            |
| 123100950100 | 7-9.5              | 18   | 54      | 24      | 40      | 104     | 30            |
| 123101250100 | 10-12.5            | 25   | 74      | 30      | 58      | 144     | 30            |
| 123101650100 | 13-16.5            | 28   | 95      | 40      | 72      | 190     | 30            |
| 123102000100 | 17-20              | 37   | 166     | 68      | 80      | 244     | 30            |