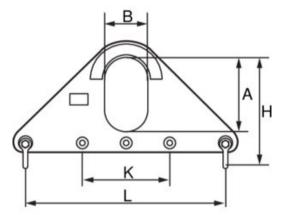

| Part code    | WLL<br>ton | Shackle | A<br>mm | B<br>mm | H<br>mm | K<br>mm | L<br>mm | Weight<br>kg | Delivery time |
|--------------|------------|---------|---------|---------|---------|---------|---------|--------------|---------------|
| 620566700209 | 2          | 11.311  | 250     | 150     | 340     | 290     | 700     | 13           | 49            |
| 620566700409 | 4          | 11.311  | 250     | 150     | 360     | 290     | 700     | 20           | 49            |
| 620566700609 | 6          | 11.311  | 250     | 150     | 375     | 290     | 700     | 31           | 49            |
| 620566701009 | 10         | 11.311  | 300     | 180     | 460     | 360     | 870     | 55           | 49            |
| 620566701509 | 15         | 11.311  | 300     | 180     | 490     | 360     | 870     | 74           | 49            |
| 620566702009 | 20         | 11.311  | 300     | 180     | 525     | 360     | 870     | 100          | 49            |

## Blueprint