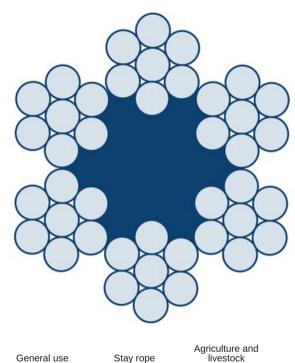

## **Steel Wire Rope ROPETEX S42**

ROPETEX S42 is a wire rope for general purposes like hanging signs, small stays and in agriculture, but not for lifting. It's most used in small diameters up to 6 mm. ROPETEX S42 is equipped with a Fibre Core (FC).

ROPETEX S49 is the same rope but has a Wire Strand Core (WSC).

Rope construction: 6x7-FC Marking: According to standard **Temperature range:** -40°C up to +100°C Standard: EN 12385-4 Warning: Not to be used for lifting purposes