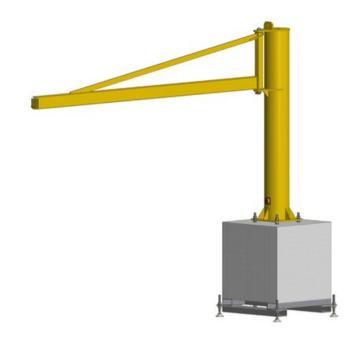

## **Product information**

Appropriate for an indoor or outdoor use, the beam of the PMT is built on an I beam profile. Its light weight gives it great flexibility for rotations of 270°. The structure of this jib crane is suitable for the optional installation of a hoist motor direction.

This jib crane is mounted on a movable concrete block provided. Displacement can be done by traveling crane (transport ring) or by forklift.

A full range of accessories is available.