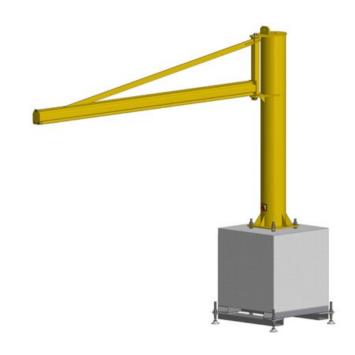

## Pillar Jib Crane Overbraced, Hollow Section 270° Movable PFTC MOB

## **Product information**

The jib crane PFTC MOB is strictly reserved for an indoor use and built with a hollow section, PFTC allows 270° rotation. This jib crane cannot be motorized. Intended to be equipped with a manual or electric hoist, this model has a great versatility with his trolley hoist mounted on plastic rollers.

This jib crane is mounted on a movable concrete block provided. Displacement can be done by traveling crane (transport ring) or by forklift.

A full range of accessories is available.