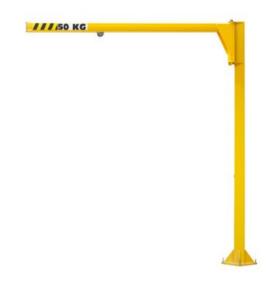

## Pillar Jib Crane Underbraced, Hollow Section 270° PFICL

## **Product information**

The jib crane PMICL is reserved for an indoor use and built with a hollow section, PMICL allows 270° rotation. This jib crane cannot be motorized.

Intended to be equipped with a manual or electric hoist, this model has a great versatility with his trolley hoist mounted on plastic rollers. Floor fixing is achieved by chemical anchors only.