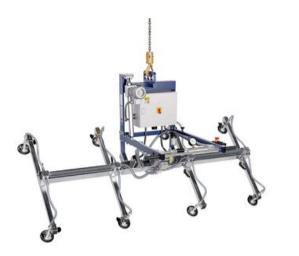

## Vacuum Beams AERO-90°

Product information

## moving limits

The standard vacuum lifting beams AERO-90° are designed from robust welded steel, with integrated motor protection switch, which protects the vacuum generator from winding damage. Stepless, smooth swivel from 0°-90° thanks to electric linear drive.

They are typically used for lifting steel and aluminium sheets and plastics.

## Product variants

The AERO-90° vacuum lifter is available in different versions with:

- load capacities from 125 to 1,000 kg
- 4 to 8 suction plates
- 2 to 4 crossbars
- different suction plate diameters, etc.