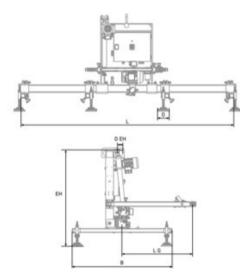

| Part code   | WLL<br>ton | Model                 | D<br>mm | L<br>mm | B mm  | LG mm | D EH mm | EH mm | Weight<br>kg | Delivery time |
|-------------|------------|-----------------------|---------|---------|-------|-------|---------|-------|--------------|---------------|
| 56051031796 | 0.125      | AERO-90° 125/4R/2000  | 170     | 2,000   | 1,000 | 713   | 60      | 1,100 | 114          | 30            |
| 56051031804 | 0.125      | AERO-90° 125/8R/2000  | 120     | 2,000   | 1,000 | 713   | 60      | 1,100 | 130          | 30            |
| 56051031820 | 0.25       | AERO-90° 250/4R/2000  | 270     | 2,000   | 1,000 | 713   | 60      | 1,100 | 120          | 30            |
| 56051031828 | 0.25       | AERO-90° 250/8R/2000  | 170     | 2,000   | 1,000 | 713   | 60      | 1,100 | 133          | 30            |
| 56051031844 | 0.5        | AERO-90° 500/4R/2000  | 350     | 2,000   | 1,000 | 713   | 60      | 1,100 | 147          | 30            |
| 56051031852 | 0.5        | AERO-90° 500/8R/2000  | 270     | 2,000   | 1,000 | 713   | 60      | 1,100 | 171          | 30            |
| 56051031868 | 1          | AERO-90° 1000/8R/2000 | 350     | 2,000   | 1,000 | 703   | 60      | 1,240 | 218          | 30            |

## Blueprint