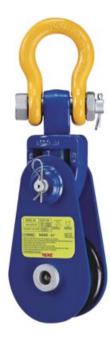

## **Snatch Block 8-501**

## **Product information**

YOKE snatchblocks are available from 2 tons to 8 tons, for wire rope sizes 8 mm to 19 mm. Supplied with bronze bushings and 4.5"-14" with pressure lube fittings.

- Fatigue rated.
- Permanent batch codes link to test certificates for easy traceability.
- Meets or exceeds all requirements of ASME B30.26 and have ABS type approval.

Material: Highest quality tensile steel.

Marking: Part number, wire rope size and working load limit.

Finish: Yellow and blue painted.

Safety factor: 4:1

| Part code    | Rope Ø range<br>mm | WLL<br>ton | Sheave dia.<br>inch | Bearing | A mm | B mm | E<br>mm | F<br>mm | K<br>mm | L<br>mm | G<br>mm | R<br>mm | Weight<br>kg | Delivery time |
|--------------|--------------------|------------|---------------------|---------|------|------|---------|---------|---------|---------|---------|---------|--------------|---------------|
| 424100200170 | 8-10               | 2          | 3                   | ВВ      | 35.5 | 30   | -       | -       | -       | 227.6   | 75      | -       | 2            | 30            |
| 424100400170 | 10-13              | 4          | 4,5                 | ВВ      | 64   | 50   | 79      | -       | -       | 355.1   | 107.5   | -       | 6            | 30            |
| 424100800170 | 16-19              | 8          | 6                   | ВВ      | 87.5 | 76   | 105     | 32      | 319.3   | 482.8   | 152     | 450.8   | 13           | 30            |
| 424100800175 | 16-19              | 8          | 8                   | ВВ      | 87.5 | 76   | -       | -       | -       | -       | 220     | -       | 20           | 30            |