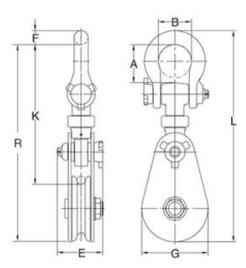

Material: Highest quality tensile steel.

Marking: Part number, wire rope size and working load limit.

Finish: Yellow and blue painted.

Safety factor: 4:1

| Part code    | Rope Ø range<br>mm | WLL<br>ton | Sheave dia.<br>inch | Bearing | A mm | B mm | E<br>mm | F<br>mm | K<br>mm | L<br>mm | G<br>mm | R<br>mm | Weight<br>kg | Delivery time |
|--------------|--------------------|------------|---------------------|---------|------|------|---------|---------|---------|---------|---------|---------|--------------|---------------|
| 424100200170 | 8-10               | 2          | 3                   | ВВ      | 35.5 | 30   | -       | -       | -       | 227.6   | 75      | -       | 2            | 30            |
| 424100400170 | 10-13              | 4          | 4,5                 | ВВ      | 64   | 50   | 79      | -       | -       | 355.1   | 107.5   | -       | 6            | 30            |
| 424100800170 | 16-19              | 8          | 6                   | ВВ      | 87.5 | 76   | 105     | 32      | 319.3   | 482.8   | 152     | 450.8   | 13           | 30            |
| 424100800175 | 16-19              | 8          | 8                   | ВВ      | 87.5 | 76   | -       | -       | -       | -       | 220     | -       | 20           | 30            |

## Blueprint