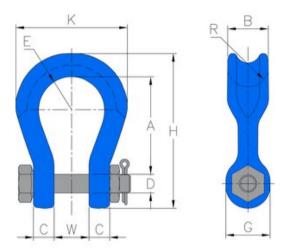

Safety factor: 5:1

Grade: 10

| Part code    | WLL<br>ton | Nominal size mm | A mm | B mm | C mm | D<br>mm | E<br>mm | G<br>mm | H<br>mm | K<br>mm | R<br>mm | W<br>mm | Weight<br>kg | Delivery time |
|--------------|------------|-----------------|------|------|------|---------|---------|---------|---------|---------|---------|---------|--------------|---------------|
| 420100700940 | 7          | 19              | 91   | 41   | 18   | 22      | 32      | 46      | 150     | 104     | 32      | 33      | 1.7          | 30            |
| 420101250940 | 12.5       | 26              | 118  | 54   | 23   | 29      | 41      | 61      | 194     | 140     | 35      | 44      | 3.8          | 30            |
| 420101800940 | 18         | 32              | 148  | 64   | 30   | 36      | 51      | 68      | 238     | 172     | 38      | 54      | 6.7          | 30            |
| 420103000940 | 30         | 38              | 176  | 80   | 35   | 45      | 64      | 89      | 289     | 216     | 45      | 60      | 12.5         | 30            |

## Blueprint