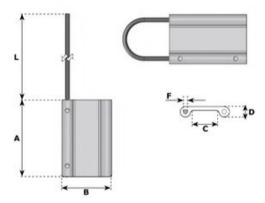

The ID Tag ALITAG is readily available, even in large volumes

| Part code | A mm | B mm | C mm | D<br>mm | F<br>mm | L<br>mm | Weight<br>kg | Delivery time |
|-----------|------|------|------|---------|---------|---------|--------------|---------------|
| 40989367B | 50   | 35   | 12   | 10      | 4       | 200     | 0.03         | 14            |
| 40989367A | 70   | 45   | 22   | 10      | 4       | 230     | 0.04         | 14            |
| 40989367C | 75   | 50   | 29   | 10      | 4       | 230     | 0.09         | 14            |

## Blueprint