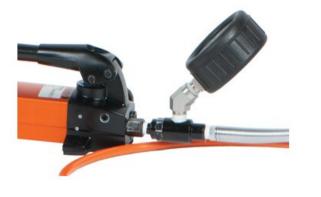

## Pressure Gauge Set ø100mm for Holmatro PA Pumps

| Product information                                                                 |  |  |  |
|-------------------------------------------------------------------------------------|--|--|--|
|                                                                                     |  |  |  |
| Pressure gauge set for Holmatro hydraulic PA pumps.                                 |  |  |  |
| Set consist of pressure gauge ø100 mm, rubber protection cover and connection block |  |  |  |
| Scale range: 0 - 720 bars                                                           |  |  |  |
| Pointer damped with glycerine                                                       |  |  |  |
| Stainless steel                                                                     |  |  |  |
| Connection: 1x 3/8" NPT female and 1x 3/8" NPT male                                 |  |  |  |
| Material: Stainless Steel                                                           |  |  |  |