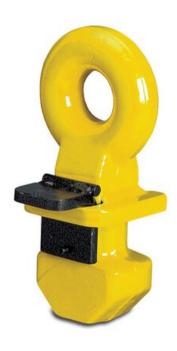

## **Product information**

Container lifting lug set for lifting of standard containers in the corner fittings on top. Only for vertical lifting slings. A set contains 4 lugs and are to be used together with a lifting beam. The lugs suits standard ISO corner boxes.

**Features:** Provided with barrier which locks in the corner fittings after the lug is rotated 90° which prevent the lug to unhook. No part of the lug is outside the containers sides.

Material: Alloy steel.