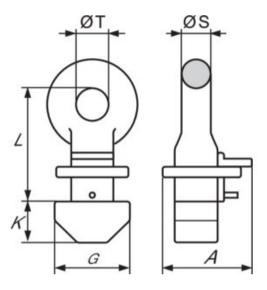

Marking: CE-marked

Temperature range: -40°C up to +100°C

Warning: Do not use with 4-leg slings. Only for straight lifting.

Safety factor: 4:1

Grade: 8

| Part code | Code   | WLL<br>ton | EWL<br>mm | A mm | G<br>mm | K<br>mm | L<br>mm | S<br>mm | T<br>mm | Weight<br>kg | Delivery time |
|-----------|--------|------------|-----------|------|---------|---------|---------|---------|---------|--------------|---------------|
| 4298CLT56 | CLT-56 | 56         | 160       | 123  | 101     | 57      | 160     | 39      | 45      | 32           | 30            |

## Blueprint