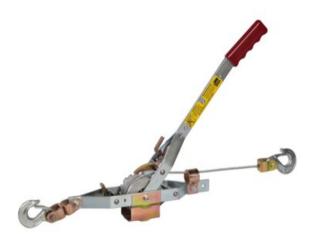

## **MD Power Puller**

Product information

Lightweight POWER PULLER. With many applications when it comes to pulling, lashing and tensioning.

## Properties

- Safety factor 4.
- Hooks equipped with safety latches.
- Anti-slip safety handle.
- Safe workload only with horizontal use.