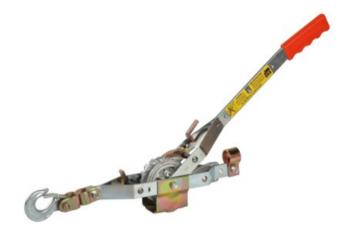

## **MDA Rope puller**

## **Product information**

Lightweight and extremely robust POWER PULLER. Ideally suited for assembly work. With many application possibilities when it comes to pulling, lashing and tensioning.

## **Properties**

- · Safety factor 4.
- Hooks equipped with safety latches.
- Anti-slip safety handle.
- Non-conducting properties.
- Safe workload only with horizontal use.