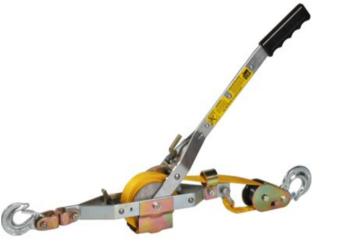

## **MDWS Band Puller**

## Product information Image: State of the state of the material and controls the load. Properties • Safety factor 4. • Hooks equipped with safety latches. • Anti-slip safety handle. • Non-conducting properties. • Safe workload only with horizontal use. Note: Before use, check steel wire rope and flexible sheath for damages. Before use, check suspension and/or load hooks for tilting and for