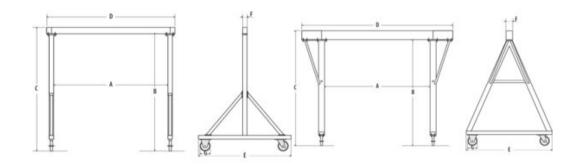

#### Option

- Power supply system.
- Hot-dip galvanised.
- · Shot-blasted and painted in any RAL colour.
- · Crane book.

Marking: According to standard, CE-marked Standard: EN 12100, EN 13157, EN 15011

| Part code | GTIN No.      | WLL<br>ton | Model    | A mm  | B mm  | C mm  | D<br>mm | E<br>mm | F<br>mm | G<br>mm | Weight<br>kg | Delivery time |
|-----------|---------------|------------|----------|-------|-------|-------|---------|---------|---------|---------|--------------|---------------|
| R3950001  | 8717365017698 | 1          | PKVA-1.0 | 3,500 | 3,500 | 3,700 | 3,870   | 2,240   | 100     | 200     | 425          | 30            |
| R3950003  | 8717365017704 | 2          | PKVA-2.0 | 3,500 | 3,500 | 3,740 | 3,960   | 2,240   | 120     | 200     | 480          | 30            |
| R3950005  | 8717365017711 | 3.2        | PKVA-3.2 | 3,500 | 3,500 | 3,800 | 3,990   | 2,240   | 150     | 250     | 540          | 30            |
| R3950007  | 8717365025730 | 5          | PKVA-5.0 | 3,500 | 3,500 | 3,800 | 5,020   | 2,240   | 150     | 300     | 630          | 30            |

# Blueprint