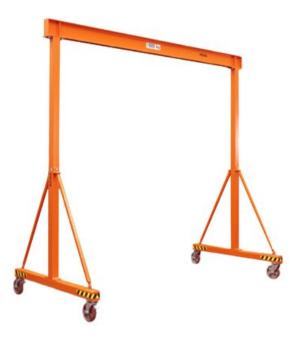

# **PKVA** portal crane

## **Product information**

The REMA PKVA portal crane is the perfect solution when changing tools on machines or as an aid during repairs and changeovers of machine parts and/or pumps.

#### Properties

- Demountable in 5 pieces.
- PKVA-5,0 is demountable in 5 pieces.
- Uprights are made of robust sugre tubing.
- Easy to move (when unloaded), not movable (when loaded).