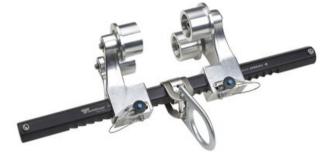

## **EAP trolley**

Product information

The EAP trolley is used as a mobile stop point for fall protection systems. the trolley can be mounted on various I-profiles.

## Properties

- Rack and pinion made of aluminum.
- Suspension eye is made of high-quality steel alloy.
- Wheels are equipped with ball bearings.
- Adjustable in various widths.

Marking: According to standard, CE-marked Standard: EN 795-B

| Part code | GTIN No.      | WLL<br>ton | Max. number of<br>persons | Model       | Opening<br>mm | Weight<br>kg | Delivery time |
|-----------|---------------|------------|---------------------------|-------------|---------------|--------------|---------------|
| R1731801  | 8717365181078 | 0.14       | 1                         | EAP trolley | 63.5 - 305    | 3            | 3             |