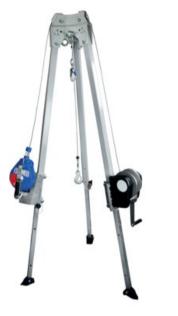

## Aluminum tripod (excl. fall stop arrester and winch)

Product information

This aluminum tripod is an ideal way of suspension for working in silos, tanks, ditches etc. When combined with a fall stop arrester with a winch, it allows a controlled lowering of persons or in case of emergency, quick pulling up.

## Optional

- Man-riding or Hand winch (1790509)
- Load winch IKLW 300 (1790510)
- Mounting plate for 41-54W winch (1790511)
- VFall arrest lanyard HRA (1790301)

Marking: According to standard, CE-marked Standard: EN 795

| Part code | GTIN No.      | WLL<br>ton | Length<br>m | Model        | Spread position<br>mm | Height<br>mm | Weight<br>kg | Delivery time |
|-----------|---------------|------------|-------------|--------------|-----------------------|--------------|--------------|---------------|
| R1790401  | 8717365008450 | 0.3        | 2,500       | IK2/1000 Alu | 645 - 2207            | 1480 - 2554  | 24           | 30            |