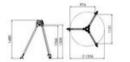

## Blueprint

Transport length: 1611 mm o Transport: 374 mm

Position 1 Height min. : 1590 mm ø min : 645 mm

69

mm

Height max.: 2594 mm ø max: 1010 mm Position 2

Height min. : 1552 mm ø min : 958 mm

Height min. : 1480 mm ø min : 1326 mm

Height max.: 2400 mm ø max: 2207 mm