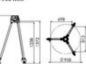

## Blueprint

Transport length: 1611 mm o Transport: 374 mm

Position 1 Height min. : 1590 mm ø min : 645 mm

69

mm

Height max.: 2594 mm ø max: 1010 mm Position 2

Height min. : 1552 mm ø min : 958 mm

Height min. : 1480 mm ø min : 1326 mm

Height max.: 2400 mm ø max: 2207 mm