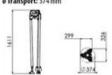

## Blueprint

Transport length: 1611 mm o Transport: 374 mm

Position 1 Height min. : 1590 mm ø min : 645 mm

69

mm

Height max.: 2594 mm ø max: 1010 mm Position 2

Height min. : 1552 mm ø min : 958 mm

Height min. : 1480 mm ø min : 1326 mm