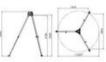

## Blueprint

Transport length: 1611 mm o Transport: 374 mm

Position 1 Height min. : 1590 mm ø min : 645 mm

69

mm

Height max.: 2594 mm ø max: 1010 mm Position 2

Height min. : 1552 mm ø min : 958 mm

Height min. : 1480 mm ø min : 1326 mm

Height max.: 2400 mm ø max: 2207 mm