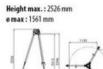

nch IKLW 300 (1790510)
- Mounting plate for 41-54W winch (1790511)
- VFall arrest lanyard HRA (1790301)

Marking: According to standard, CE-marked Standard: EN 795

| Part code | GTIN No.      | WLL<br>ton | Length<br>m | Model        | Spread position<br>mm | Height<br>mm | Weight<br>kg | Delivery time |
|-----------|---------------|------------|-------------|--------------|-----------------------|--------------|--------------|---------------|
| R1790401  | 8717365008450 | 0.3        | 2,500       | IK2/1000 Alu | 645 - 2207            | 1480 - 2554  | 24           | 30            |

## Blueprint

Transport length: 1611 mm o Transport: 374 mm



Position 1 Height min. : 1590 mm ø min : 645 mm

69

mm

Height max.: 2594 mm ø max: 1010 mm Position 2

Height min. : 1552 mm ø min : 958 mm







Height min. : 1480 mm ø min : 1326 mm

Height max.: 2400 mm ø max: 2207 mm