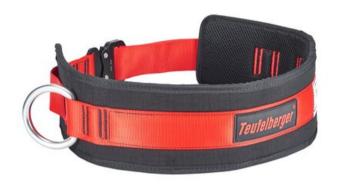

## **BELT CLICK** hip belt for positioning

**Product information** 

## Properties

- 2 positioning eyes.
- Back support.
- Infinitely adjustable by means of ERGO click system.
- Band width 45 mm.
- Maximum load belt 130 kg.