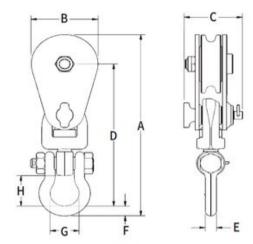

## Material: Forged steel. Marking: CE-marked

| Part code    | Rope Ø range<br>mm | WLL<br>ton | Sheave dia<br>mm | Bearing | A mm | B mm | C mm | D<br>mm | E<br>mm | F<br>mm | G<br>mm | H<br>mm | Delivery time |
|--------------|--------------------|------------|------------------|---------|------|------|------|---------|---------|---------|---------|---------|---------------|
| 424101500140 | 19-22              | 15         | 203              | BB      | 584  | 206  | 129  | 437     | 38      | 44      | 79      | 79      | 30            |
| 424101500145 | 19-22              | 15         | 203              | RB      | 584  | 206  | 129  | 437     | 38      | 44      | 79      | 79      | 30            |
| 424101500146 | 19-22              | 15         | 254              | BB      | 629  | 257  | 129  | 456     | 38      | 44      | 79      | 79      | 30            |
| 424101500147 | 19-22              | 15         | 254              | RB      | 629  | 257  | 129  | 456     | 38      | 44      | 79      | 79      | 30            |

## Blueprint