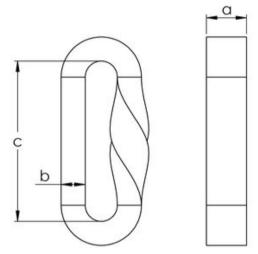

Marking: Manufacturer ID, chain diameter, traceability code, steel grade, item code and origin

Temperature range: -60°C up to 70°C.

| Part code       | LC<br>kN | Link size<br>mm | Elongation at MBL | Links per meter | a<br>mm | b<br>mm | c<br>mm | Weight<br>kg/m | Delivery time |
|-----------------|----------|-----------------|-------------------|-----------------|---------|---------|---------|----------------|---------------|
| 7061FCHLASH1525 | 98.1     | 15x25           | 5 %               | 10              | 25      | 15      | 100     | 0.58           | 10            |

## Blueprint