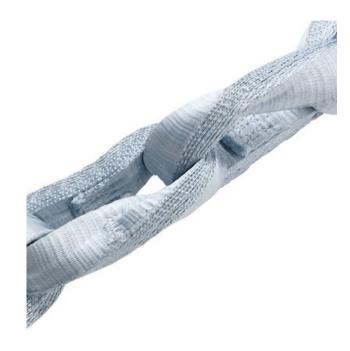

## **Product information**

Green Pin Tycan<sup>®</sup> Lashing Chain has been created from the world's strongest man-made fibre, and is a link chain that has all the performance and flexibility of steel chain but is a fraction of the weight. It is extremely safe to use, non-corrosive, non-conductive and completely waterproof.

- Soft and eight times lighter than steel
- Extremely strong, made from Dyneema®
- Safer for staff
- Minimizes damage to vulnerable cargo
- Next generation lashing equipment
- Floats on water

Material: 100% Dyneema®; layers of webbing in a Mobius twist with stitching on each side.

Marking: Manufacturer ID, chain diameter, traceability code, steel grade, item code and origin

Temperature range: -60°C up to 70°C.

| Part code       | LC<br>kN | Link size<br>mm | Elongation at MBL | Links per meter | a<br>mm | b<br>mm | c<br>mm | Weight<br>kg/m | Delivery time |
|-----------------|----------|-----------------|-------------------|-----------------|---------|---------|---------|----------------|---------------|
| 7061FCHLASH1525 | 98.1     | 15x25           | 5 %               | 10              | 25      | 15      | 100     | 0.58           | 10            |