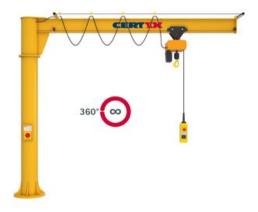

## **Product information**

Column mounted slewing jib crane for indoor use.

The Vetter PRIMUS slewing jib crane is a compact crane with infinite slewing range. It can be used in any workplace - also in small spaces and it is suitable to handle capacities up to 1.000 kg.

## Advantages:

- Large effective lifting height
- Infinite slewing by 360°
- Compact design
- Easy slewing
- Small stop clearance for max utilization of effective outreach
- Can be mounted directly on a machine