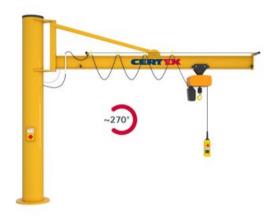

## **Product information**

Column mounted slewing jib crane for indoor/outdoor use.

The Vetter PRAKTIKUS slewing jib crane is a cost-effective basic crane with a capacity up to 2.000 kg. The overbraced design and lightweight jib arm enable especially easy slewing of the crane.

Jib design: Overbraced.