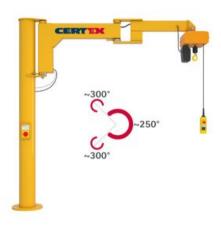

### **Product information**

Column mounted slewing jib crane for indoor use.

The Vetter BOY jib handling crane with foldable jib arm is designed for safe and quick handling of small tools, parts etc. up to 250 kg. The articulating jib arm enables you to easily and precisely reach every corner of the workplace – the crane virtually slews around the corner.

## Standard ranges:

Capacity: 63 - 250 kg
Outreach: 2000 - 4000 mm
Slewing range: 180° (300°/300°)