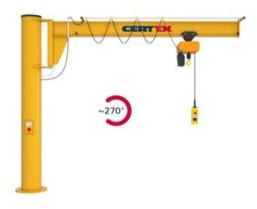

## **Product information**

Column mounted slewing jib crane for indoor/outdoor use.

The Vetter ASSISTENT slewing jib crane is a versatile workplace crane with a capacity of up to 2.000 kg. The compact design means that the crane is perfectly suitable for small and narrow workspaces.

Jib design: Low-profile.

## Advantages:

- · High effective hook height
- Machine feeding with exact positioning
- Compact design
- Optional electrical slewing gear
- Outdoor use is possible

Contact our crane department for more information.