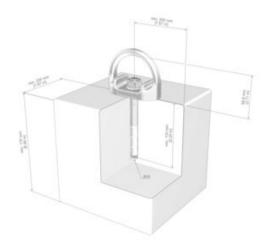

g structure. For M16 bolt. It is made of stainless steel and is therefore corrosion-resistant.

Material: Stainless steel

Marking: According to standard, CE-marked, number of persons, standards, individual serial number, manufacturer, production year, product

ID

Standard: CEN/TS/16415, EN 795

**Note:** The required bolts for installation are not included as standard. **Warning:** Anchor point must always be tested after installation.

test

| Part code   | Size                 | Max. number of persons | Max load<br>kg | Weight<br>kg | Delivery time |
|-------------|----------------------|------------------------|----------------|--------------|---------------|
| 8415APTYP45 | 101.3 x 46 x 79.8 mm | 3                      | 500            | 0.88         | 30            |

## Blueprint