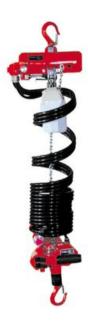

### **Product information**

Air chain hoist for material handling 250 kg.

These types Red Rooster Compact pneumatic driven Hoist are very suitable for "Material-Handling". The pendant control is direct on the lower hook so the operator can control and position the load easy and direct. The perfect solution for horizontal movements is the combination with a push trolley.

#### Standard features:

- · Pendant control direct on the lower hook.
- Optimum load control, very precise positioning.
- · One-hand control.
- Soft start and stop, no shock movements.
- Handle can be positioned for left-hand or righthand operation.
- Endstop system.