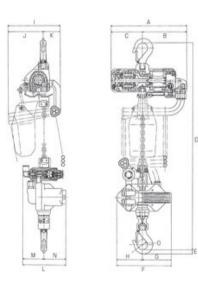

#### Recommended:

We strongly recommend using an air handling unit, e.g. from SMC (offered separately).

Marking: CE-marked

|              | WLL Lifting<br>ton heigh<br>m | - | ype Air consumption<br>lifting (l/sec) | Lowering<br>speed with<br>load<br>m/min |    |   | _  |    |       |        |       |      |        |       |       |     |    |     |    |      |   | -  |
|--------------|-------------------------------|---|----------------------------------------|-----------------------------------------|----|---|----|----|-------|--------|-------|------|--------|-------|-------|-----|----|-----|----|------|---|----|
| 5601TCR250ME | 0.25 3                        | 1 | CR-<br>11.7                            | 16                                      | 13 | 8 | 11 | 19 | 286 1 | 74 112 | 2 837 | 15 : | L94 10 | 02 92 | 2 184 | 123 | 61 | 152 | 74 | 78 3 | 6 | 30 |

## Blueprint