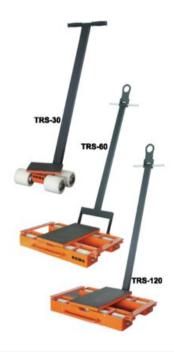

## TRS heavy machinery roller skates

## **Product information**

Nylon rollers running on bearings except for models TRS-120fitted with steel rollers. Nylon rollers will not damage floors. Platforms have anti-slip rubber coatings. Can be easily placed or positioned by means of the hand grip.

## **Properties**

• The steering platform skate running on bearings makes manoeuvering with heavy loads easier.

Marking: According to standard, CE-marked

Standard: EN 12100

| Part code | GTIN No.      | Model   | Number of wheels | Wheels | Wheel size<br>mm | Dimensions<br>L x W x H mm | Weight<br>kg | Delivery time |
|-----------|---------------|---------|------------------|--------|------------------|----------------------------|--------------|---------------|
| R4250001  | 8717365019531 | TRS-30  | 4                | nylon  | 85 x 90          | 310 x 255 x 105            | 15           | 3             |
| R4250003  | 8717365020490 | TRS-60  | 8                | nylon  | 85 x 90          | 630 x 400 x 115            | 50           | 3             |
| R4250005  | 8717365019555 | TRS-120 | 8                | steel  | 83 x 80          | 630 x 400 x 115            | 66           | 3             |