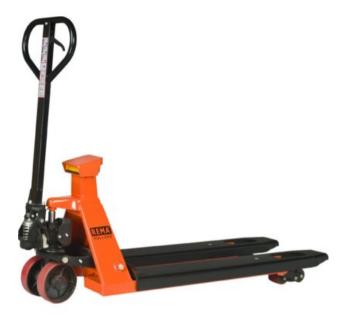

## **PTW** weighing pallet truck

Product information

## REMA®

PTW weighing pallet trucks are supplied with an European digital read-out unit.

## Properties

- Digital read-out unit.
- 4 measurement points in forks.
- Accuracy approximately, 0.1% (approx. 2 kg at 2,000 kg).
- $\bullet~$  LED display with 18 mm high digits, scale division 1 kg.
- Power supply: 4 AA batteries.
- Duration of batteries is approx 1 year based on daily use
- Steering wheels : polyurethane.
- Temperature : -1 tot +4° C.
- Automatic power economy mode, to save battery.
- Design according to IP 65 (Nema 4) A3-type.