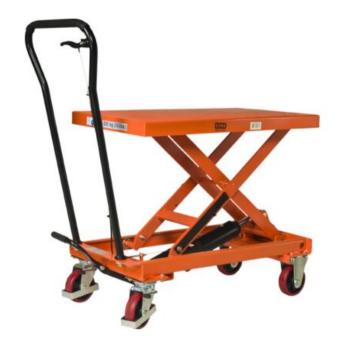

## **Product information**

The ergonomic solution for bringing parts and tools to work height when working on machines.

Type HT: hand-operated lifting table.

Type D: double scissors for even more lift height.

## **Properties**

- Hydraulic system provides for a higher level of safety.
- Foot pedal for lifting.
- Controllable descent rate by means of control lever.
- REMA movable lifting tables are fitted with two fixed wheels and two steer wheels with brake.
- HT-15 is equipped with foldable push handle, other types have fixed push handle.