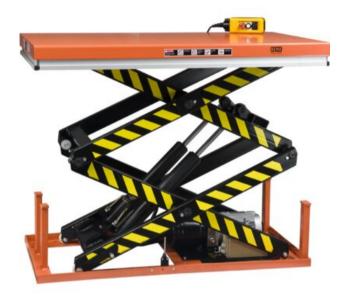

# **HSD** double scissor stationary lifting table

### **Product information**

The table can be mounted both on the floor and in the floor.

#### Properties

- This lifting table is equipped with an aluminium safety frame.
- · Overload protection.
- · Solid steel scissors.
- · Special valve for controlled descent.
- Hose rupture safety valve.
- · Lifetime lubricated bearings.
- Operating voltage 400V, control voltage 24V.
- Protection class IP54.