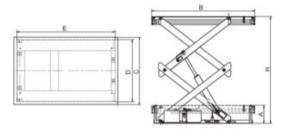

#### Standard delivery

- Includes 24 V push button switch with emergency stop.
- Removable lifting eyes for easy transport.

Marking: According to standard, CE-marked

Standard: EN 12100, EN 13157

| Part code | GTIN No.      | WLL<br>ton | Model   | Lifting times | Motor<br>kW | Lifting cycle/hour | A mm | B mm  | C mm  | D<br>mm | E<br>mm | H<br>mm | Weight<br>kg | Delivery time |
|-----------|---------------|------------|---------|---------------|-------------|--------------------|------|-------|-------|---------|---------|---------|--------------|---------------|
| R3459031  | 8717365021831 | 1          | HSD-1.0 | 35            | 2.2         | 12                 | 348  | 1,300 | 820   | 680     | 1,266   | 1,823   | 210          | 3             |
| R3459033  | 8717365021848 | 2          | HSD-2.0 | 35            | 2.2         | 12                 | 403  | 1,300 | 850   | 785     | 1,255   | 1,823   | 295          | 3             |
| R3459035  | 8717365021855 | 4          | HSD-4.0 | 55            | 2.2         | 8                  | 448  | 1,700 | 1,200 | 930     | 1,600   | 2,098   | 520          | 30            |

## Blueprint