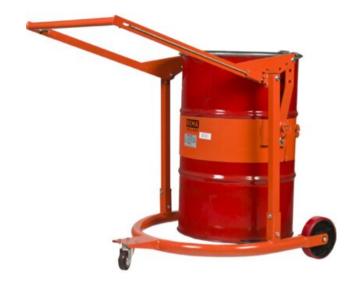

## **DM** movable barrel truck swivel

## **Product information**

For lifting, handling, tipping and emptying of steel barrels (210 liter of liquid).

## Properties

• Tipping arrangement with locking function both in vertical and horizontal positions.

Marking: According to standard, CE-marked

Standard: EN 12100

| Part code | GTIN No.      | WLL<br>ton | Lifting height<br>m | Model  | Length barrel<br>mm | Weight<br>kg | Delivery time |
|-----------|---------------|------------|---------------------|--------|---------------------|--------------|---------------|
| R4252003  | 8717365019807 | 0.365      | 0.292               | DM-365 | 915                 | 50           | 3             |