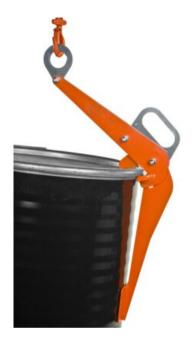

## **Barrel clamp CVB**

## Properties:

- Intended for safe lifting and handling of barrels allowing the lifted barrel to be held steadily in the vertical position.
- Easily operable locking mechanism.
- Complete with suspension eye.