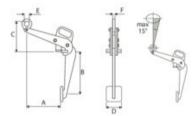

Marking: According to standard, CE-marked

Standard: EN 13155, EN 12100

Safety factor: 4

| Part code | GTIN No.      | WLL<br>ton | Model   | A mm | B mm | C mm | D<br>mm | E<br>mm | F<br>mm | Weight<br>kg | Delivery time |
|-----------|---------------|------------|---------|------|------|------|---------|---------|---------|--------------|---------------|
| R3308003  | 8717365015021 | 0.5        | CVB-0.5 | 305  | 434  | 330  | 100     | 50      | 10      | 7.1          | 3             |

## Blueprint