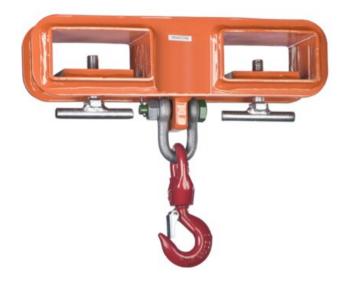

## Forklift hook REMA HTH

Product information

## Properties

- Make a mobile crane of your fork-lift truck.
- Screw clamps on the forks for safety.
- Included swivel hook (Grade 8).

## IMPORTANT

- Do not exceed the capacity of the forklift truck.
- Pay attention to the load's centre of gravity.
- Prevent wobbling of the load during transport.

Marking: According to standard, CE-marked Standard: EN 12100, EN 13155, EN 1677-1