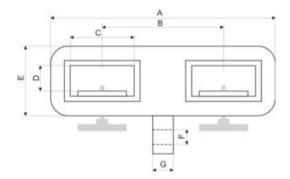

| Part code | GTIN No.      | WLL<br>ton | Model    | A mm | B mm | C mm | D<br>mm | E<br>mm | F<br>mm | G<br>mm | Weight<br>kg | Delivery time |
|-----------|---------------|------------|----------|------|------|------|---------|---------|---------|---------|--------------|---------------|
| R3963501  | 8717365021862 | 1          | HTH-1000 | 437  | 255  | 135  | 55      | 116     | 24      | 16      | 14           | 3             |
| R3963503  | 8717365021879 | 2.5        | HTH-2500 | 657  | 450  | 145  | 60      | 140     | 27      | 20      | 25           | 3             |
| R3963505  | 8717365098208 | 5          | HTH-5000 | 600  | 420  | 180  | 100     | 175     | -       | -       | 46           | 30            |

## Blueprint