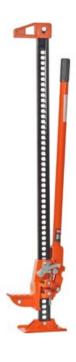

## Rema-All

## Properties

- A patented overload limiter excludes misoperation, the "safety link" hinders continuing lifting while the jack takes hold of load.
- Long life due to cast parts and easy operation.
- Extra large foot plate for stability.

## IMPORTANT:

- Lifting height 300 mm, load capacity 3000 kg.
- Lifting height 600 mm, load capacity 2250 kg.
- Lifting height 900 mm, load capacity 1600 kg.
- Lifting height 1000 mm, load capacity 1000 kg.