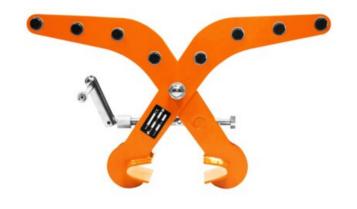

## **REMA® RMMC Clamp**

## **Product information**

REMA® RMMC mounting clamps have been developed to easily raise heavy loads. for mounting use 2 hoists, provided there is sufficient space above the beam.

Marking: According to standard, CE-marked