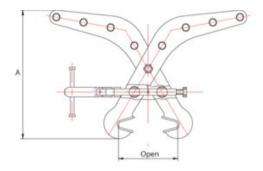

Standard: EN 12100, EN 13155

| Part code | WLL<br>ton | Beam width<br>mm | Jaw width<br>mm | Model     | A mm | B mm | C mm | D<br>mm | Weight<br>kg | Delivery time |
|-----------|------------|------------------|-----------------|-----------|------|------|------|---------|--------------|---------------|
| R3318501  | 0.2        | 114-204          |                 | RMMC-0.2T | 357  | 150  | 60   | 4       | 7.2          | 3             |

## Blueprint