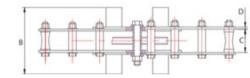

Standard: EN 12100, EN 13155

| Part code | WLL<br>ton | Beam width<br>mm | Jaw width<br>mm | Model     | A mm | B mm | C mm | D<br>mm | Weight<br>kg | Delivery time |
|-----------|------------|------------------|-----------------|-----------|------|------|------|---------|--------------|---------------|
| R3318501  | 0.2        | 114-204          |                 | RMMC-0.2T | 357  | 150  | 60   | 4       | 7.2          | 3             |

## Blueprint