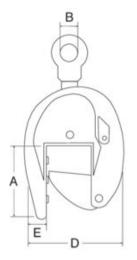

Marking: According to standard, CE-marked Standard: EN 12100, EN 13155

| Part code | GTIN No.      | WLL<br>ton | Jaw width<br>mm | Model   | A mm | B mm | C mm | D<br>mm | E<br>mm | F<br>mm | Weight<br>kg | Delivery time |
|-----------|---------------|------------|-----------------|---------|------|------|------|---------|---------|---------|--------------|---------------|
| R3313017  | 8717365015267 | 1.5        | 0-80            | CBL-1.5 | 205  | 70   | 520  | 280     | 66      | 64      | 20           | 30            |