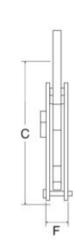

Marking: According to standard, CE-marked Standard: EN 12100, EN 13155

| Part code | GTIN No.      | WLL<br>ton | Jaw width<br>mm | Model   | A mm | B mm | C mm | D<br>mm | E<br>mm | F<br>mm | Weight<br>kg | Delivery time |
|-----------|---------------|------------|-----------------|---------|------|------|------|---------|---------|---------|--------------|---------------|
| R3313017  | 8717365015267 | 1.5        | 0-80            | CBL-1.5 | 205  | 70   | 520  | 280     | 66      | 64      | 20           | 30            |