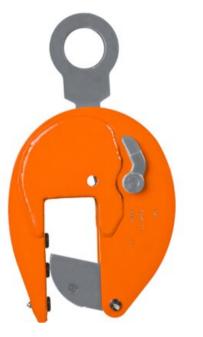

## CBL bulb lifting clamp with extra large jaw opening

Product information

#### Properties

- Standard with 3 pivots for extra powerful clamping force.
- Clamp is locked in closed as well as open position.
- Always equipped with a safety mechanism, ensuring the clamp does not slip when lifting force is applied and when load is being lowered.

#### Application

- For vertical lifting, handling and transporting of Holland Profile (HP) shipbuilding structures, steel plates and structures.
- Adjustable jaw opening available from: 0 to 155 mm.
- Lifting of longer sections should be performed with a spreader beam fitted with multiple clamps.