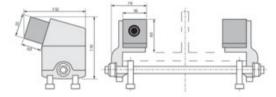

## **REMA** beam buffers

## **Product information**

REMA adjustable buffers are applied to a monorail I / H profile track with a flat flange as an addition to your trolley-hoist system. KB1 = Yellow coated.

Marking: CE-marked

| Part code | GTIN No.      | Model | Wheels diameter<br>mm | Flange width<br>mm | max flange thickness<br>mm | Weight<br>kg | Delivery time |
|-----------|---------------|-------|-----------------------|--------------------|----------------------------|--------------|---------------|
| R4468000  | 8717365019944 | KB1   | 60-160                | 80-300             | 25                         | 0.6          | 3             |

## Blueprint