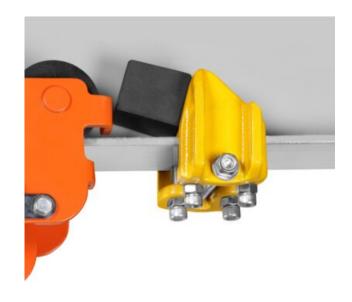

## **Product information**

REMA adjustable buffers are applied to a monorail I / H profile track with a flat flange as an addition to your trolley-hoist system. KB1 = Yellow coated.

Marking: CE-marked

| Part code | GTIN No.      | Model | Wheels diameter<br>mm | Flange width<br>mm | max flange thickness<br>mm | Weight<br>kg | Delivery time |
|-----------|---------------|-------|-----------------------|--------------------|----------------------------|--------------|---------------|
| R4468000  | 8717365019944 | KB1   | 60-160                | 80-300             | 25                         | 0.6          | 3             |