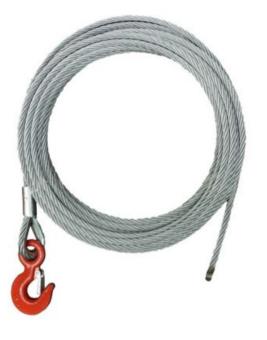

## **GP-wire rope set**

Product information

## Properties

• One side with hook included safety latch, one side pointed.

## Standard delivery:

• Wire rope length 20 m.