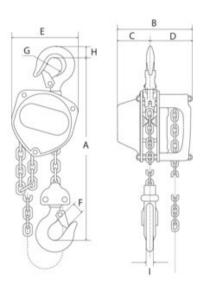

#### Norm:

• EN12100-1/2, EN13157, EN818-7

Marking: According to standard, CE-marked

Standard: EN 13157, EN 818-7

|            | VLL Liftii<br>ton | ng height N<br>m | lumber of falls | Model              | Load chain<br>mm | Hand chain<br>mm | Construction height mm | Hand force max.<br>kg | A mm | B mm |    |     |     |    |    |    |    | Weight Do | elivery time |
|------------|-------------------|------------------|-----------------|--------------------|------------------|------------------|------------------------|-----------------------|------|------|----|-----|-----|----|----|----|----|-----------|--------------|
| R0100201-3 | 0.5               | 3                | 1               | PIH/H100-500KG-3M  | 5.0 x 15         | 5.0 x 23.6       | 277                    | 22                    | 277  | 155  | 65 | 90  | 140 | 26 | 36 | 17 | 13 | 10        | 30           |
| R0100203-3 | 1                 | 3                | 1               | PIH/H100-1000KG-3M | 6.3 x 19.1       | 5.0 x 23.6       | 303                    | 25.5                  | 303  | 160  | 69 | 91  | 160 | 30 | 43 | 22 | 16 | 13        | 30           |
| R0100207-3 | 2                 | 3                | 1               | PIH/H100-2000KG-3M | 8.0 x 24.2       | 5.0 x 23.6       | 379                    | 34                    | 379  | 183  | 83 | 100 | 215 | 38 | 53 | 29 | 22 | 22        | 30           |

## Blueprint