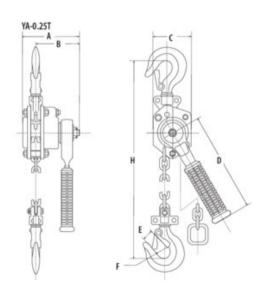

#### Option

· Available in other lifting heights.

Marking: According to standard, CE-marked

Standard: EN 818-7, EN 13157

| Part code     | WLL<br>ton | Lifting height<br>m | Number of falls | Model         | Load chain<br>mm | Construction height mm | Hand force max.<br>kg | A mm | B mm |    |     |    |    | H<br>mm | Weight<br>kg | Delivery time |
|---------------|------------|---------------------|-----------------|---------------|------------------|------------------------|-----------------------|------|------|----|-----|----|----|---------|--------------|---------------|
| R0208000-1.5M | 0.25       | 1.5                 | 1               | YA-250KG-1.5M | 4.0 x 12         | 235                    | 30                    | 91   | 70   | 60 | 155 | 19 | 31 | 235     | 2.3          | 30            |
| R0208000-3M   | 0.25       | 3                   | 1               | YA-250KG-3M   | 4.0 x 12         | 235                    | 30                    | 91   | 70   | 60 | 155 | 19 | 31 | 235     | 2.5          | 30            |
| R0208000-4.5  | 0.25       | 4.5                 | 1               | YA-250KG-4,5M | 4.0 x 12         | 235                    | 30                    | 91   | 70   | 60 | 155 | 19 | 31 | 235     | 2.8          | 3             |
| R0208000-6    | 0.25       | 6                   | 1               | YA-250KG-6M   | 4.0 x 12         | 235                    | 30                    | 91   | 70   | 60 | 155 | 19 | 31 | 235     | 3            | 30            |