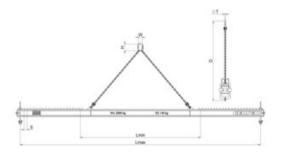

equest.

For other intermediate sizes and load capacities, you can also send us an inquiry.

Material: Construction steel Marking: According to standard, CE-marked Temperature range: -20°C up to +100°C Finish: RAL 3000 (flame red) Standard: EN 13155

| Part code     | WLL<br>ton | Length<br>m | Weight<br>kg | Delivery time |
|---------------|------------|-------------|--------------|---------------|
| 6205TKVR22000 | 2          | 1-2         | 53           | 49            |
| 6205TKVR23000 | 2          | 1.5-3       | 88           | 49            |
| 6205TKVR24000 | 2          | 2-4         | 140          | 49            |
| 6205TKVR25000 | 2          | 2.5-5       | 170          | 49            |
| 6205TKVR26000 | 2          | 3-6         | 250          | 49            |



## Blueprint