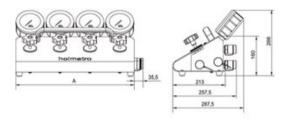

e
- Ergonomic
  - Regulator valves with comfortable rotary knobs
  - Pressure gauges that are easy to read; 45 degrees angle
  - o Carry-handle positioned above center of gravity
  - Installation on vari pump possible with use of Assembly set FlowPanel for comfortable position (art. No 100.182.11 for single, 100.181.112 for double acting - sold seperately)

### Standard supplied with:

- Couplers
- Gauges

Note: Can be mounted on the protection frame of the Vari pumps

| Part code     | Code    | number of ports | couples | pressure gauge | Weight<br>kg | Delivery time |
|---------------|---------|-----------------|---------|----------------|--------------|---------------|
| 5297100172050 | HMS 2 C | 2               | yes     | yes            | 9            | 14            |

# Blueprint