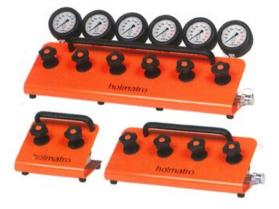

# FlowPanel Control Manifold HMS - Single Acting

### **Product information**

FlowPanels Control Manifold HMS (valve blocks) for Holmatro Vari Pump units – single acting. Ontrol your hydraulic system with the utmost precision.

## Unique specifications

- · Safe;
  - Stable construction
  - Excellent control over your load; extremely accurate regulation of oil flow under high pressure
- Ergonomic
  - Regulator valves with comfortable rotary knobs
  - Pressure gauges that are easy to read; 45 degrees angle
  - o Carry-handle positioned above center of gravity
  - Installation on vari pump possible with use of Assembly set FlowPanel for comfortable position (art. No 100.182.11 for single, 100.181.112 for double acting - sold seperately)

### Standard supplied with:

- Couplers
- Gauges

Note: Can be mounted on the protection frame of the Vari pumps

| Part code     | Code    | number of ports | couples | pressure gauge | Weight<br>kg | Delivery time |
|---------------|---------|-----------------|---------|----------------|--------------|---------------|
| 5297100172050 | HMS 2 C | 2               | yes     | yes            | 9            | 14            |